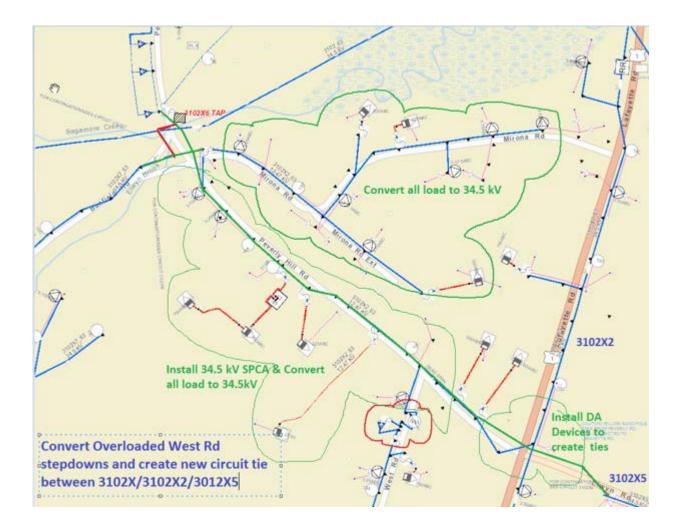

gn Complete                      | 2/16/2018                 |
| Construction Complete and In-Service | 6/1/2018                  |
|                                      |                           |
|                                      |                           |
|                                      |                           |

# **Regulatory Approvals**

N/A

# **Risks and Risk Mitigation Plans**

Part of the conversion includes upgrading existing live front pad mount transformers. To replace these transformers, coordinated outages and underground work are required, creating minor scheduling and budget risks.

# References

Docket No. DE 19-057 Attachment JED-11 Page 9 of 22

Docket No. DE 19-057 Data Request STAFF 12-045 Dated 9/20/2019 Attachment STAFF 12-045 AZ Page 9 of 18



Docket No. DE 19-057 Attachment JED-11 Page 10 of 22

> Docket No. DE 19-057 Data Request STAFF 12-045 Dated 9/20/2019 Attachment STAFF 12-045 AZ Page 10 of 18

**Cost Estimate Backup Details** 

| Funding Project Inform                 | ation  |                   |                         |      | 12. 2. 1000      |                            |                        | Data Request ST<br>Dated 9/20/2019<br>Details STAF | DE 19-057<br>AFF 12-045<br>Attachment<br>F 12-045 AZ<br>age 11 of 18 |
|----------------------------------------|--------|-------------------|-------------------------|------|------------------|----------------------------|------------------------|----------------------------------------------------|----------------------------------------------------------------------