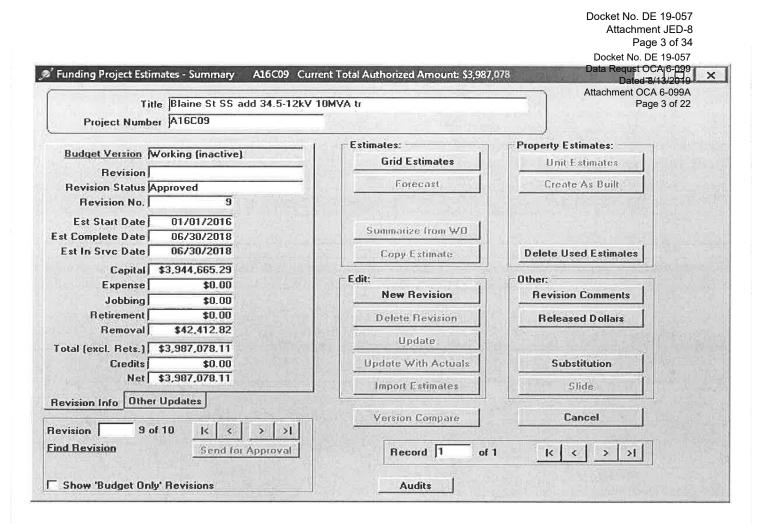

### Public Service Co of New Hampshire Project Approval Information

Fund Project Number A16C09 **Revision** 9 Status open Project Title Blaine St SS add 34.5-12kV 10MVA tr **Operating Unit** Initiated Date 11/12/2015 18:16:16 Initiated By Lynne Godbout Description Blaine Street - Remove 4kV Equipment, Add 34.5-12kV 10MVA transformer of Work Location **DIST SUBS - NEW HAMPSHIRE Project Schedule / Expenditures** 6/30/2018 Est Start Date : 1/1/2016 Est Complete Date : Total 2020 2017 2018 2019 Future Years 2016 \$288,344.19 \$2,937,733.92 \$761.000.00 \$0.00 \$0.00 \$0.00 \$3,987,078 Retirements Credits Expense Removal Capital \$3,944,665 Cost Breakdown \$0 \$42,413 \$0 \$0 \$3,987,078.11