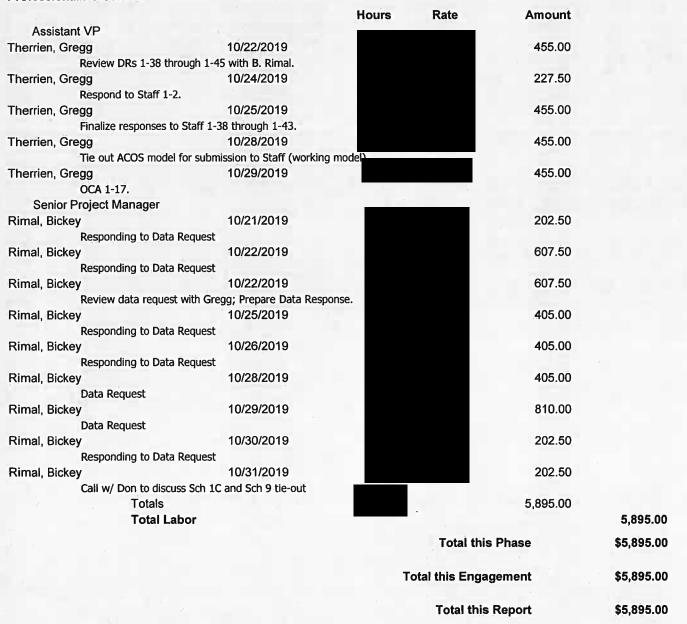

Phase

02

Post-Filing

01345

**Professional Personnel** 

Assistant VP

Senior Project Manager

**Totals** 

**Total Labor** 

Hours Rate

**Amount** 2,047.50

3,847.50

5,895.00

5,895.00

**Total this Phase** 

\$5,895.00

**Total this Invoice** 

\$5,895.00