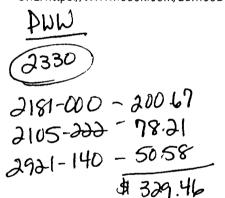

### TRANSPORTATION & MISCELLANEOUS EXPENSES

| Date            | Nature of Expense                                                                                   | Amount                                |
|-----------------|-----------------------------------------------------------------------------------------------------|---------------------------------------|
| <u>8/2/2005</u> | Milleage NHPUC Concord Financing Hearing 80 miles x \$.0405                                         | \$32.40                               |
| 8/9/2005        | Milleage NHPUC Concord Temporary Rate hearing PEU 80 x \$0.405                                      | \$32.40                               |
| 8/25/2005       | Milleage McLane Manchester Eminent Domain 40 x \$0.405                                              | 16.20                                 |
|                 |                                                                                                     | \$0.00                                |
|                 | Tolls                                                                                               | \$7.50                                |
|                 |                                                                                                     | \$0.00                                |
|                 |                                                                                                     | \$0.00                                |
|                 |                                                                                                     | \$0.00                                |
|                 |                                                                                                     | \$0.00                                |
| <del></del>     |                                                                                                     | \$0.0                                 |
|                 |                                                                                                     | \$0.0                                 |
|                 | · · · · · · · · · · · · · · · · · · ·                                                               | \$0.0                                 |
|                 | 0.14                                                                                                | \$0.0                                 |
|                 | Subtot<br><u>Meals</u>                                                                              | al: <u>\$88.5</u>                     |
| Date:           | 8/02/2005                                                                                           | · · · · · · · · · · · · · · · · · · · |
| People in At    | tendance: B. Hartley                                                                                |                                       |
| •               |                                                                                                     |                                       |
| -               | to Pennichuck:                                                                                      |                                       |
| Purpose of N    | Meeting: NHPUC Financing                                                                            |                                       |
|                 |                                                                                                     | Amt: \$3.6                            |
| Date:           | DIMI JOSEP PEU (DOS)                                                                                |                                       |
| People in At    | tendance: $\frac{PWW}{(9350)}$                                                                      |                                       |
| -               |                                                                                                     |                                       |
| -               | to reminerack. 7665-0100 - 1 1 1 1 1 1 1 1 1 1 1 1 1 1 1 1                                          |                                       |
| Purpose of N    | to Pennichuck: $2665-250 \Rightarrow 38.40$ $7186-375$ deeting: $2930-300 \Rightarrow 366$ $435.40$ |                                       |
|                 | # 39.06                                                                                             | Amt: <u>\$0.0</u>                     |
| Date:           |                                                                                                     | <b>.</b> .                            |
| People in At    | tendance:   PCP - (935D )                                                                           |                                       |
| Relationship    | to Pennichuck:                                                                                      |                                       |
| -               | 1 1 2 2 2 2 2                                                                                       |                                       |
| Purpose of N    |                                                                                                     |                                       |
|                 | ( # 17.70)                                                                                          | Amt: <u>\$0.0</u>                     |
|                 |                                                                                                     |                                       |
|                 |                                                                                                     | TD-4. 1. (000)                        |
| E               | ployee Signature: By Howkies                                                                        | Total: <u>\$92.</u>                   |
| ĿΠ              | proyec Signature.                                                                                   |                                       |
| Ap              | proved for Payment:                                                                                 |                                       |
|                 | 1 of se los                                                                                         |                                       |
| Dat             | te of Approval:                                                                                     |                                       |
| Ace             | count Distribution:                                                                                 |                                       |
| Co              | mpany: See above                                                                                    |                                       |
|                 |                                                                                                     |                                       |