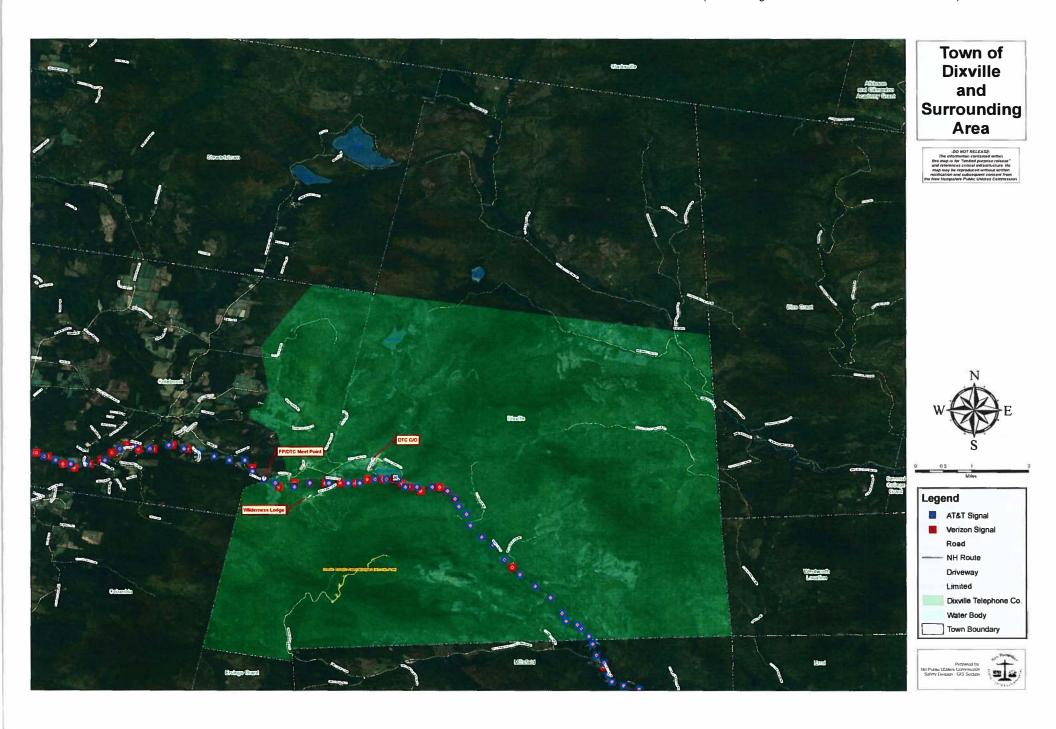

0/2019 T-Mobile               | 800-866-2453                     | Laura | "Fair" signal in Colebrook                                                                | \$25 NRC - \$60 MRC                                    | T-MOBILE     |
| 1/30/2019 Freedom Pop            | 855-703-5785                     | Ryan  | Extended 4G; "Signal is not too good"                                                     | \$22 MRC 1-year contract                               | SPRINT; AT&T |
| 1/30/2019 enTouch                | https://www.entouchwireless.com/ | n/a   | See map at https://www.entouchwireless. com/coverage recommends using signal booster      | \$20 MRC                                               | VERIZON      |

#### Exhibit B

#### MAP OF WIRELESS SERVICE TESTING IN DIXVILLE NOTCH



#### Exhibit C

#### RESIDENTIAL CUSTOMER'S LETTER TO COMMISSION

4 IFUC 27FE9/19aul 1/95

February 6, 2019

Ms. Debra Howland Executive Director and Secretary New Hampshire Public Utilities Commission 21 South Fruit Street Concord, NH 03301

Re: Petition of Dixville Telephone Company for approval to discontinue operations

Dear Ms. Howland:

I am a resident of Dixville Notch, New Hampshire, and a longtime residential telephone customer of Dixville Telephone Company. Dixville Telephone has notified me of its request to the Public Utilities Commission to be allowed to discontinue its operations.

This is not the first time that Dixville Telephone has asked to cease its operations. While I objected to the first request several years ago, I do not object to the petition this time. For the l