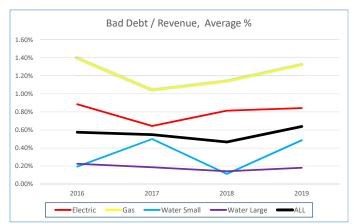

## IR 20-089, Covid-19 Investigation Analysis of Bad Debt Expense to Revenue and Late Payment Charges to Revenue

|                          | Type     | Size  | Metric                         | 2016  | 2017  | 2018  | 2019  |
|--------------------------|----------|-------|--------------------------------|-------|-------|-------|-------|
| Average                  | Electric |       | Bad Debt / Revenue             | 0.88% | 0.64% | 0.81% | 0.84% |
|                          | Gas      |       | Bad Debt / Revenue             | 1.39% | 1.04% | 1.14% | 1.32% |
|                          | Water    | Small | Bad Debt / Revenue             | 0.19% | 0.50% | 0.11% | 0.49% |
|                          | Water    | Large | Bad Debt / Revenue             | 0.22% | 0.19% | 0.14% | 0.18% |
|                          | ALL      |       | Bad Debt / Revenue             | 0.57% | 0.55% | 0.47% | 0.64% |
| Average                  | Electric |       | Late Payment Charges / Revenue | 0.51% | 0.45% | 0.32% | 0.38% |
|                          | Gas      |       | Late Payment Charges / Revenue | 0.48% | 0.46% | 0.38% | 0.36% |
|                          | Water    | Small | Late Payment Charges / Revenue | 0.68% | 0.72% | 0.61% | 0.58% |
|                          | Water    | Large | Late Payment Charges / Revenue | 0.19% | 0.14% | 0.14% | 0.14% |
|                          | ALL      | _     | Late Payment Charges / Revenue | 0.48% | 0.47% | 0.38% | 0.38% |
| % Change from Prior Year | Electric |       | Bad Debt / Revenue             |       | -27%  | 26%   | 4%    |
|                          | Gas      |       | Bad Debt / Revenue             |       | -25%  | 10%   | 16%   |
|                          | Water    | Small | Bad Debt / Revenue             |       | 159%  | -77%  | 331%  |
|                          | Water    | Large | Bad Debt / Revenue             |       | -17%  | -24%  | 28%   |
|                          | ALL      |       | Bad Debt / Revenue             |       | -5%   | -15%  | 37%   |
| % Change from Prior Year | Electric |       | Late Payment Charges / Revenue |       | -11%  | -29%  | 19%   |
|                          | Gas      |       | Late Payment Charges / Revenue |       | -5%   | -16%  | -6%   |
|                          | Water    | Small | Late Payment Charges / Revenue |       | 6%    | -16%  | -5%   |
|                          | Water    | Large | Late Payment Charges / Revenue |       | -25%  | 0%    | -5%   |
|                          | ALL      |       | Late Payment Charges / Revenue |       | -3%   | -18%  | 0%    |