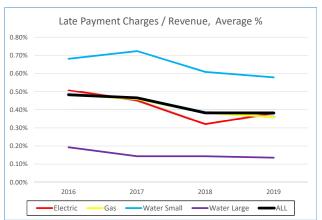

## IR 20-089, Covid-19 Investigation Analysis of Bad Debt Expense to Revenue and Late Payment Charges to Revenue

|                          | Type     | Size  | Metric                         | 2016  | 2017  | 2018  | 2019  |
|--------------------------|----------|-------|--------------------------------|-------|-------|-------|-------|
| Average                  | Electric |       | Bad Debt / Revenue             | 0.88% | 0.64% | 0.81% | 0.84% |
|                          | Gas      |       | Bad Debt / Revenue             | 1.39% | 1.04% | 1.14% | 1.32% |
|                          | Water    | Small | Bad Debt / Revenue             | 0.19% | 0.50% | 0.11% | 0.49% |
|                          | Water    | Large | Bad Debt / Revenue             | 0.22% | 0.19% | 0.14% | 0.18% |
|                          | ALL      |       | Bad Debt / Revenue             | 0.57% | 0.55% | 0.47% | 0.64% |
| Average                  | Electric |       | Late Payment Charges / Revenue | 0.51% | 0.45% | 0.32% | 0.38% |
|                          | Gas      |       | Late Payment Charges / Revenue | 0.48% | 0.46% | 0.38% | 0.36% |
|                          | Water    | Small | Late Payment Charges / Revenue | 0.68% | 0.72% | 0.61% | 0.58% |
|                          | Water    | Large | Late Payment Charges / Revenue | 0.19% | 0.14% | 0.14% | 0.14% |
|                          | ALL      | _     | Late Payment Charges / Revenue | 0.48% | 0.47% | 0.38% | 0.38% |
| % Change from Prior Year | Electric |       | Bad Debt / Revenue             |       | -27%  | 26%   | 4%    |
|                          | Gas      |       | Bad Debt / Revenue             |       | -25%  | 10%   | 16%   |
|                          | Water    | Small | Bad Debt / Revenue             |       | 159%  | -77%  | 331%  |
|                          | Water    | Large | Bad Debt / Revenue             |       | -17%  | -24%  | 28%   |
|                          | ALL      |       | Bad Debt / Revenue             |       | -5%   | -15%  | 37%   |
| % Change from Prior Year | Electric |       | Late Payment Charges / Revenue |       | -11%  | -29%  | 19%   |
|                          | Gas      |       | Late Payment Charges / Revenue |       | -5%   | -16%  | -6%   |
|                          | Water    | Small | Late Payment Charges / Revenue |       | 6%    | -16%  | -5%   |
|                          | Water    | Large | Late Payment Charges / Revenue |       | -25%  | 0%    | -5%   |
|                          | ALL      |       | Late Payment Charges / Revenue |       | -3%   | -18%  | 0%    |