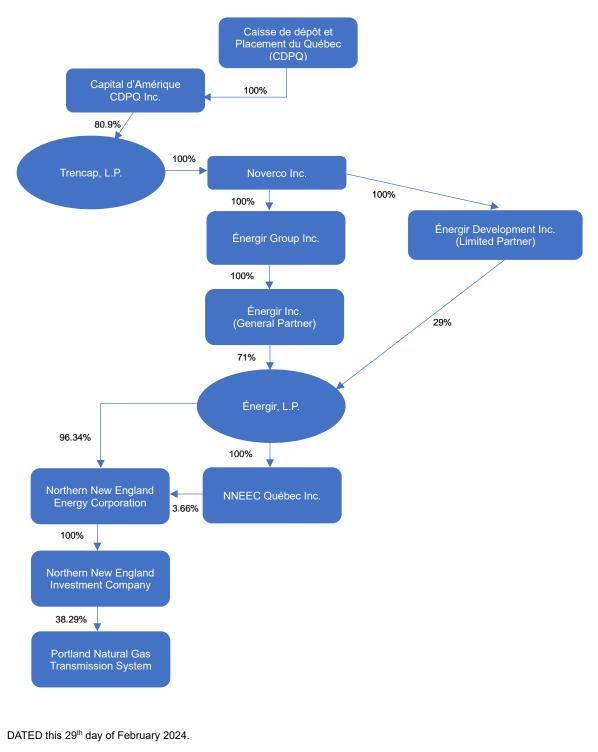

#### ÉNERGIR INC. and ÉNERGIR, L.P.

### **OFFICER'S CERTIFICATE**

I, the undersigned, Nathalie Blais, Assistant Corporate Secretary of Énergir Inc., acting in its capacity as General Partner of Énergir, L.P, hereby certify that the following diagram indicates the accurate shareholdings of the Corporation as of the date hereof:

NATHALIE BLAIS

NATHALIE BLAIS Assistant Corporate Secretary