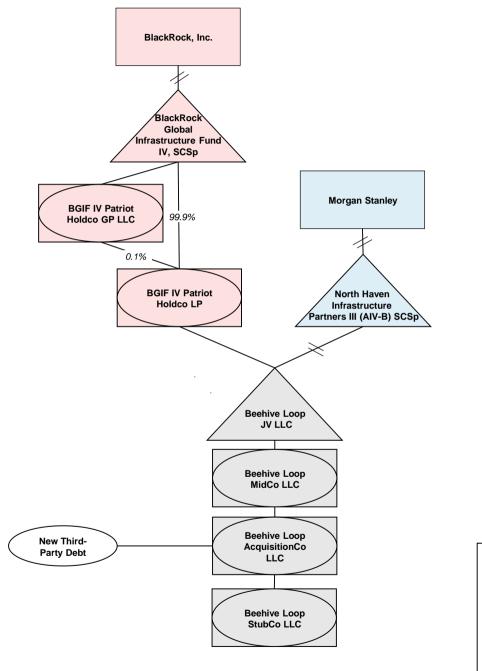

## **Pre-Closing Structure: Target**





<u>Notes</u>: This organizational chart was prepared on information provided by the Company. We have not confirmed or verified the legal status of the entities shown.

## **Pre-Closing Structure: Acquisition Structure**





### **Resulting Structure**



1

# Organizational Chart of TC Energy Corporation and Portland Natural Gas Transmission System





#### ÉNERGIR INC. and ÉNERGIR, L.P.

### **OFFICER'S CERTIFICATE**

I, the undersigned, Nathalie Blais, Assistant Corporate Secretary of Énergir Inc., acting in its capacity as General Partner of Énergir, L.P, hereby certify that the following diagram indicates the accurate shareholdings of the Corporation as of the date hereof:



NATHALIE BLAIS

NATHALIE BLAIS Assistant Corporate Secretary