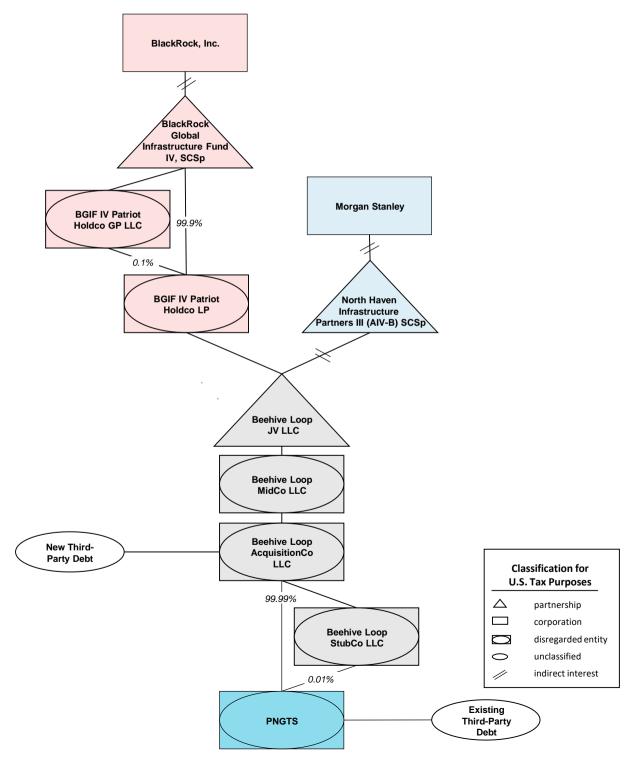

## **Pre-Closing Structure: Target**





<u>Notes</u>: This organizational chart was prepared on information provided by the Company. We have not confirmed or verified the legal status of the entities shown.

## **Pre-Closing Structure: Acquisition Structure**





### **Resulting Structure**



1

# Organizational Chart of TC Energy Corporation and Portland Natural Gas Transmission System





#### ÉNERGIR INC. and ÉNERGIR, L.P.

### **OFFICER'S CERTIFICATE**

I, the undersigned, Nathalie Blais, Assistant Corporate Secretary of Énergir Inc., acting in its capacity as General Partner of Énergir, L.P, hereby certify that the following diagram indicates the accurate shareholdings of the Corporation as of the date hereof:



NATHALIE BLAIS

NATHALIE BLAIS Assistant Corporate Secretary