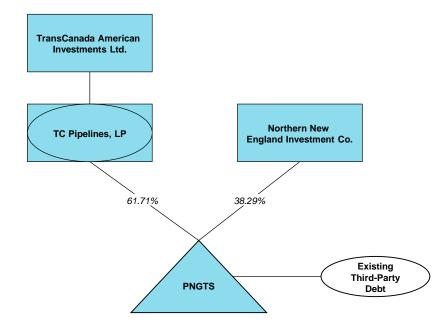

# Organizational Chart of TC Energy Corporation and Portland Natural Gas Transmission System